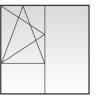

#### **OPTIONAL CONFIGURATIONS**

- Sashes can be on left or right hand side. Drawings shown are
- Extra sashes can be inserted into configurations.
- Extra vertical section (Mullion) can be added to configurations.
- Transoms and mullions can be added to configurations.
- Sizes can be outside of what is shown in this chart, this chart is a guide only.

#### **OPENING SIZE LIMITATIONS**

- · Maximum sash height 2400mm.
- · Maximum sash width 1000mm.
- Maximum square meter of sashes 2.1 sqm
- Minimum sash height and width 550mm.