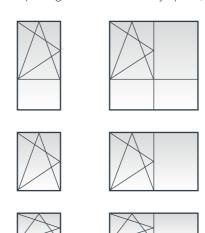

#### **OPTIONAL CONFIGURATIONS**

- Sashes can be on left or right hand side. Drawings shown are
- Extra sashes can be inserted into configurations.
- Extra vertical section (Mullion) can be added to configurations.
- Transoms and mullions can be added to configurations.
- Sizes can be outside of what is shown in this chart, this chart is a guide only.

#### **OPENING SIZE LIMITATIONS**

- · Maximum sash height 2400mm.
- · Maximum sash width 1000mm.
- Maximum square meter of sashes 2.1 sqm
- Minimum sash height and width 550mm.

# FRAME SIZE GUIDE All windows are manufactured to your specified sizes.