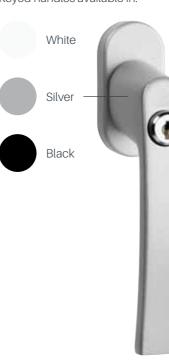

ss solutions to satisfy your needs, upgrades for safety, security, thermal performance, acoustic performance, privacy, aesthetics, comfort.

#### **OPTIONAL CONFIGURATIONS**

- Sashes can be on left or right hand side. Drawings shown are
- Extra sashes can be inserted into configurations.
- Extra vertical section (Mullion) can be added to configurations.
- Transoms and mullions can be added to configurations.
- Sizes can be outside of what is shown in this chart, this chart is a guide only.

#### **OPENING SIZE LIMITATIONS**

- · Maximum sash height 2400mm.
- · Maximum sash width 1000mm.
- Maximum square meter of sashes 2.1 sqm
- Minimum sash height and width 550mm.

# FRAME SIZE GUIDE All windows are manufactured to your specified sizes.



# **ACCESSORIES**

Keyed handles available in:





# **OPTIONAL CONFIGURATIONS**

Openings can be a tilt in only option, maximum sash size 2400mm high, 2400mm wide.

















ultimatewindows.com.au