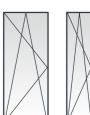

#### **OPTIONAL CONFIGURATIONS**

- Sashes can be on left or right hand side. Drawings shown are
- Extra sashes can be inserted into configurations.
- Extra vertical section (Mullion) can be added to configurations.
- Transoms and mullions can be added to configurations.
- Sizes can be outside of what is shown in this chart, this chart is a guide only.

#### **OPENING SIZE LIMITATIONS**

- · Maximum sash height 2400mm.
- · Maximum sash width 1000mm.
- Maximum square meter of sashes 2.1 sqm
- Minimum sash height and width 550mm.