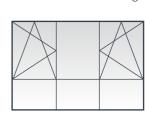

#### **OPTIONAL CONFIGURATIONS**

- Sashes can be on left or right hand side. Drawings shown are
- Extra sashes can be inserted into configurations.
- Extra vertical section (Mullion) can be added to configurations.
- Transoms and mullions can be added to configurations.
- Sizes can be outside of what is shown in this chart, this chart is a guide only.

#### **OPENING SIZE LIMITATIONS**

- · Maximum sash height 2400mm.
- · Maximum sash width 1000mm.
- Maximum square meter of sashes 2.1 sqm
- Minimum sash height and width 550mm.

# FRAME SIZE GUIDE All windows are manufactured to your specified sizes.