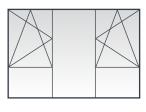

#### **OPTIONAL CONFIGURATIONS**

- Sashes can be on left or right hand side. Drawings shown are
- Extra sashes can be inserted into configurations.
- Extra vertical section (Mullion) can be added to configurations.
- Transoms and mullions can be added to configurations.
- Sizes can be outside of what is shown in this chart, this chart is a guide only.

#### **OPENING SIZE LIMITATIONS**

- · Maximum sash height 2400mm.
- · Maximum sash width 1000mm.
- Maximum square meter of sashes 2.1 sqm
- Minimum sash height and width 550mm.