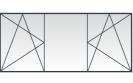

#### **OPTIONAL CONFIGURATIONS**

- Sashes can be on left or right hand side. Drawings shown are
- Extra sashes can be inserted into configurations.
- Extra vertical section (Mullion) can be added to configurations.
- Transoms and mullions can be added to configurations.
- Sizes can be outside of what is shown in this chart, this chart is a guide only.

#### **OPENING SIZE LIMITATIONS**

- · Maximum sash height 2400mm.
- · Maximum sash width 1000mm.
- Maximum square meter of sashes 2.1 sqm
- Minimum sash height and width 550mm.

# FRAME SIZE GUIDE All windows are manufactured to your specified sizes.