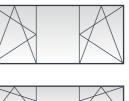

#### **OPTIONAL CONFIGURATIONS**

- Sashes can be on left or right hand side. Drawings shown are
- Extra sashes can be inserted into configurations.
- Extra vertical section (Mullion) can be added to configurations.
- Transoms and mullions can be added to configurations.
- Sizes can be outside of what is shown in this chart, this chart is a guide only.

#### **OPENING SIZE LIMITATIONS**

- · Maximum sash height 2400mm.
- · Maximum sash width 1000mm.
- Maximum square meter of sashes 2.1 sqm
- Minimum sash height and width 550mm.

# FRAME SIZE GUIDE All windows are manufactured to your specified sizes.