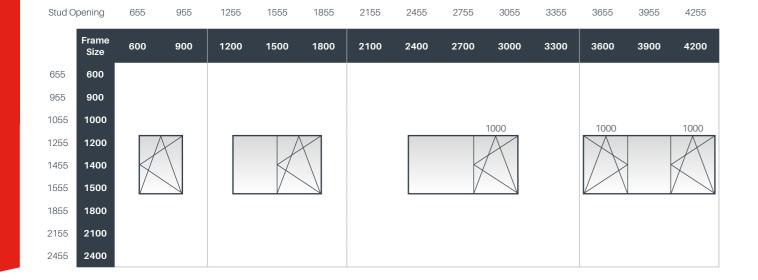

#### **OPTIONAL CONFIGURATIONS**

- Sashes can be on left or right hand side. Drawings shown are
- Extra sashes can be inserted into configurations.
- Extra vertical section (Mullion) can be added to configurations.
- Transoms and mullions can be added to configurations.
- Sizes can be outside of what is shown in this chart, this chart is a guide only.

#### **OPENING SIZE LIMITATIONS**

- · Maximum sash height 2400mm.
- · Maximum sash width 1000mm.
- Maximum square meter of sashes 2.1 sqm
- Minimum sash height and width 550mm.

# FRAME SIZE GUIDE All windows are manufactured to your specified sizes.