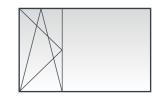

#### **OPTIONAL CONFIGURATIONS**

- Sashes can be on left or right hand side. Drawings shown are
- Extra sashes can be inserted into configurations.
- Extra vertical section (Mullion) can be added to configurations.
- Transoms and mullions can be added to configurations.
- Sizes can be outside of what is shown in this chart, this chart is a guide only.

#### **OPENING SIZE LIMITATIONS**

- · Maximum sash height 2400mm.
- · Maximum sash width 1000mm.
- Maximum square meter of sashes 2.1 sqm
- Minimum sash height and width 550mm.