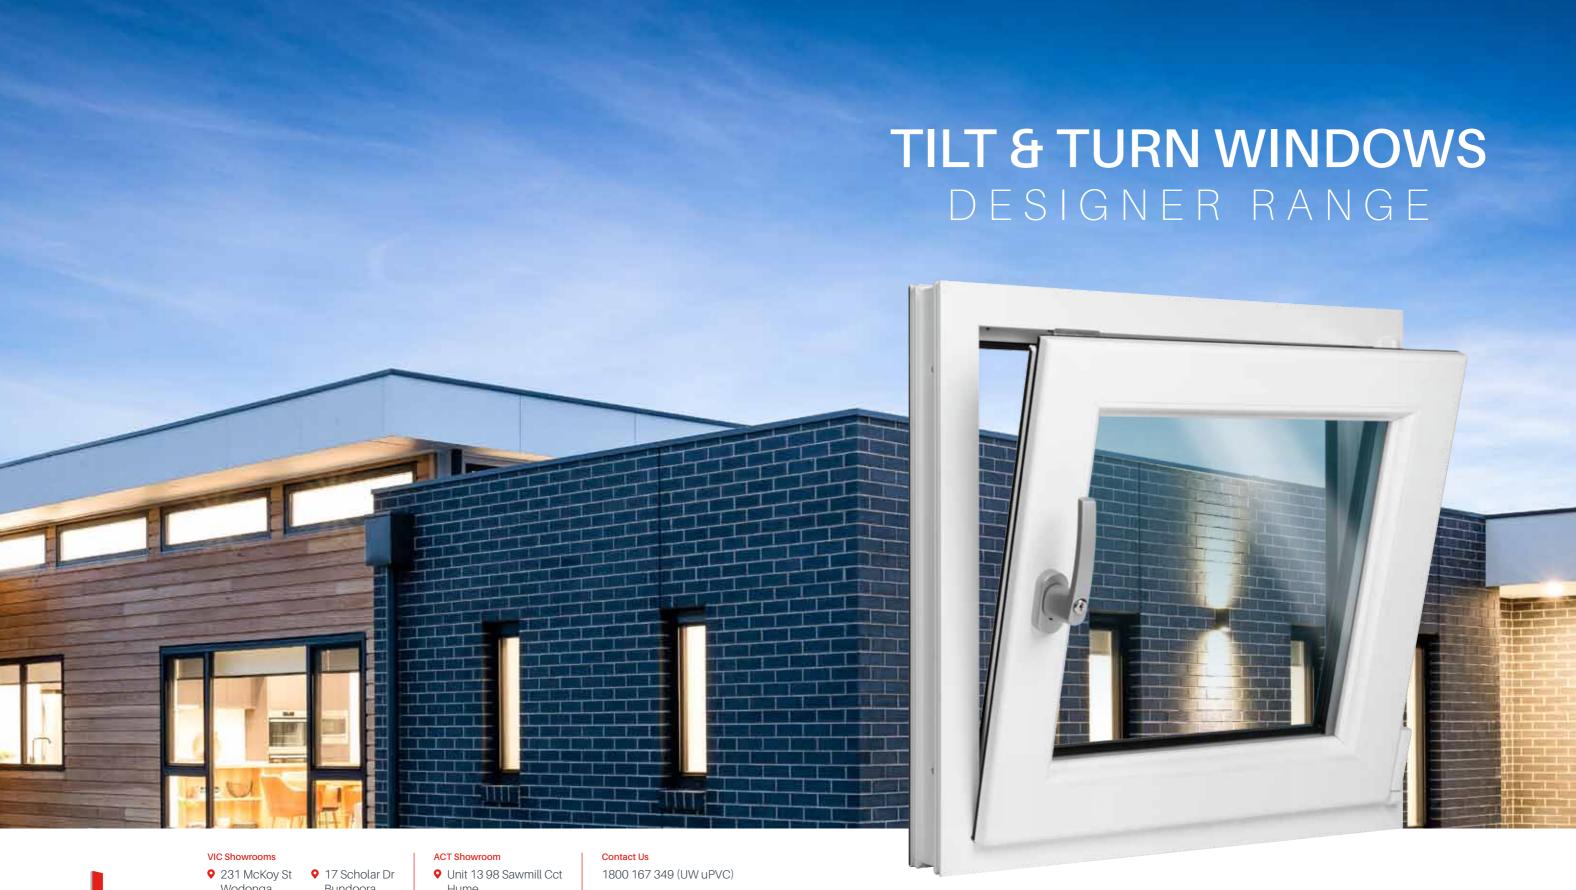

# STANDARD INCLUSIONS

- · Quality European hardware.
- · Multipoint Locking.
- All window hardware comes standard with locks.
- · Ultimate's custom designed flyscreens.
- All windows are double glazed with standard Insulated Glass Units 24mm with argon gas fill.
- All windows glazed on site by our expert tradesmen.
- High performance dual seals.
- Available in 70mm Zendow system.
- · Available in 80mm Legend System.

## **PERFORMANCE**

- 5 and 6 chambered systems for superior thermal performance.
- All round steel reinforced for structural strength.
- Windows shown have been tested to AS 2047 and rate to N3 wind rating.
- Windows can be manufactured to comply with AS 3959 up to and including BAL 40, product has been tested according to the requirements of AS 1530.8.1.
- Standard glazed windows achieve acoustic performance of 34 Rw.
- Windows have achieved a Water Penetration Resistance of 200pa.

## **OTHER OPTIONS**

- Openings can be a tilt in only option, maximum sash size 2400mm high, 2400mm wide.
- · Low E Insulated Glass Unit's can be supplied in place of clear.
- · Warm edge spacer.
- · Higher wind ratings than N3 can be achieved please specify if a higher rating is required.
- · Tailored glass solutions to satisfy your needs, upgrades for safety, security, thermal performance, acoustic performance, privacy, aesthetics, comfort.