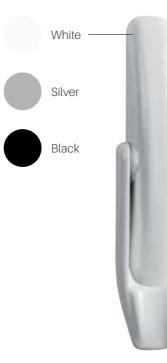

ieved please specify if a higher rating is required.
- · Tailored glass solutions to satisfy your needs, upgrades for safety, security, thermal performance, acoustic performance, privacy, aesthetics and comfort.

#### **OPENING SIZE LIMITATIONS**

- Sashes can be on left- or right-hand side. Drawings shown are
- Extra sashes can be inserted into configurations.
- Extra vertical section (Mullion) can be added to configurations.
- · Transoms and mullions can be added to configurations.
- Sizes can be outside of what is shown in this chart, this chart is a guide only.
- · Maximum sash width 900mm.
- Minimum sash height and width 600mm.
- Maximum sash height 1600mm.

#### FRAME SIZE GUIDE All windows are manufactured to your specified sizes.



## **ACCESSORIES**

Keyed handles available in:





## **OPTIONAL CONFIGURATIONS**



















ultimatewindows.com.au