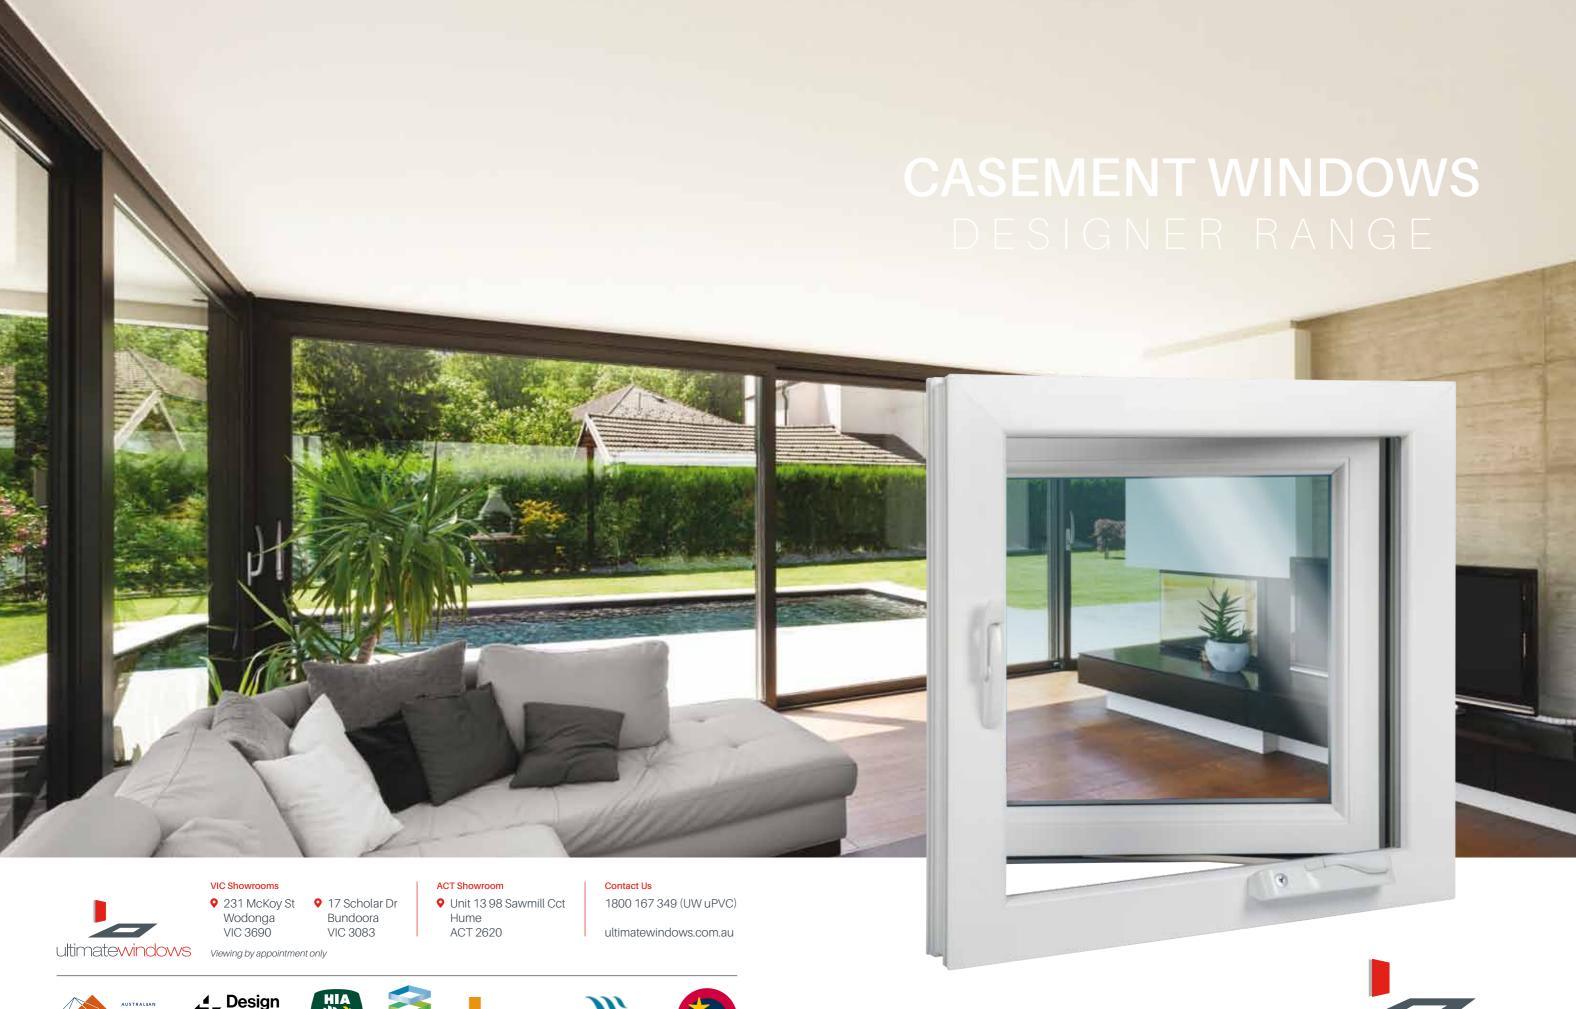

### STANDARD INCLUSIONS

- · Quality European hardware.
- · Multipoint Locking.
- All window hardware comes standard with locks.
- Ultimate's custom designed flyscreens
- All windows are double glazed with standard Insulated Glass Units 24mm with argon gas fill.
- · All windows glazed on site by our expert tradesmen.
- High performance dual seals.
- Available in 70mm Zendow System.
- · Available in 80mm Legend System.

#### **PERFORMANCE**

- 5 and 6 chambered systems for superior thermal performance.
- All round steel reinforced for structural strength.
- Windows have been tested to Australian Standard AS 2047 and rate to N3 wind rating.
- · Windows can be manufactured to comply with AS 3959 up to and including BAL 40, product has been tested according to the requirements of AS 1530.8.1.
- Standard glazed windows achieve acoustic performance of 34 Rw.
- Windows achieve a Water Penetration Resistance of 200pa.

#### **OTHER OPTIONS**

- · Low E Insulated Glass Units can be supplied in place of clear.
- Warm edge spacer.
- Higher wind ratings than N3 can be achieved please specify if a higher rating is required.
- · Tailored glass solutions to satisfy your needs, upgrades for safety, security, thermal performance, acoustic performance, privacy, aesthetics and comfort.