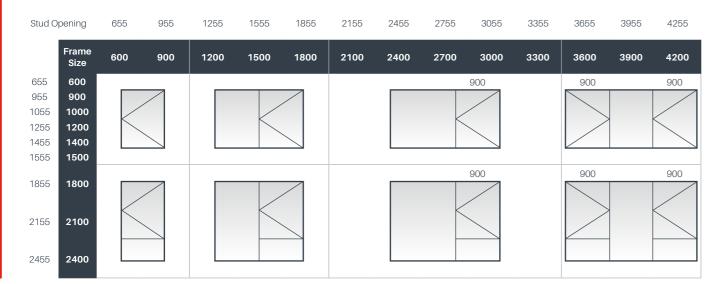

#### **OPENING SIZE LIMITATIONS**

- Sashes can be on left- or right-hand side. Drawings shown are
- Extra sashes can be inserted into configurations.
- Extra vertical section (Mullion) can be added to configurations.
- · Transoms and mullions can be added to configurations.
- Sizes can be outside of what is shown in this chart, this chart is a guide only.
- · Maximum sash width 900mm.
- Minimum sash height and width 600mm.
- Maximum sash height 1600mm.

#### FRAME SIZE GUIDE All windows are manufactured to your specified sizes.