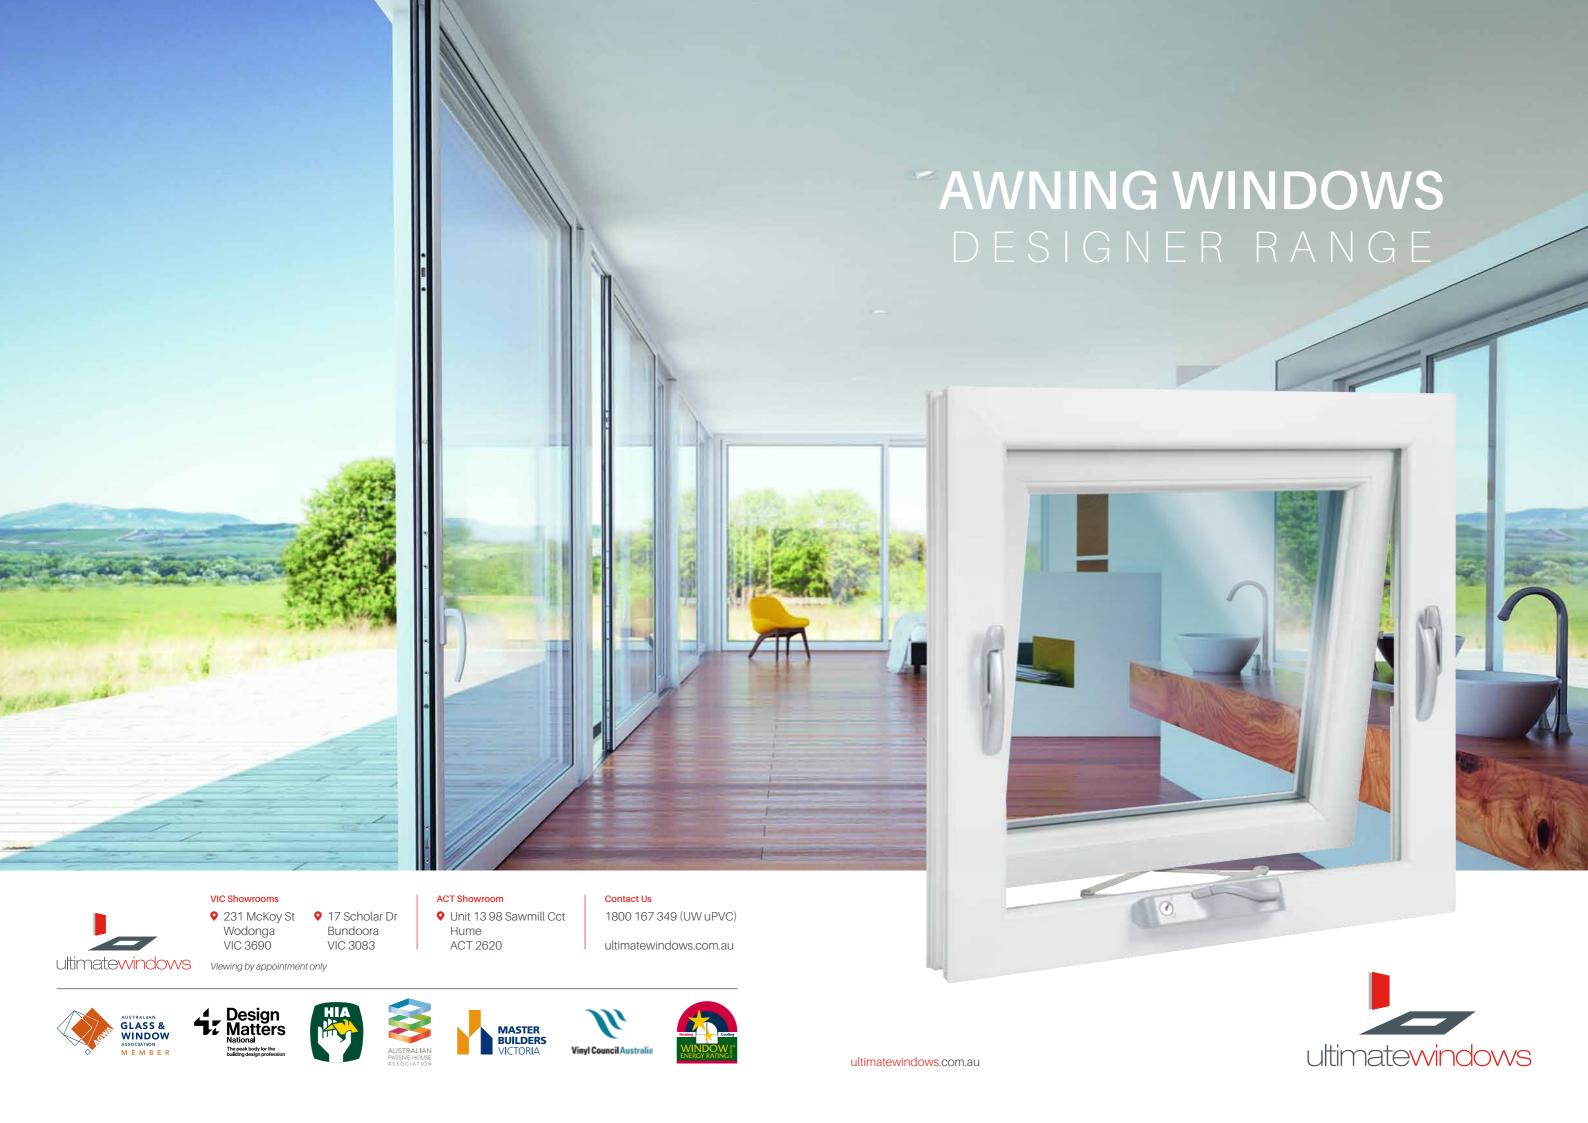

# Standard inclusions, optional configurations, performance and other options

## STANDARD INCLUSIONS

- · Quality European hardware
- All window hardware comes standard with locks
- Ultimate's custom designed flyscreens
- All windows are double glazed with standard Insulated Glass Units 24mm with argon gas fill
- All windows glazed on site by our expert tradesmen
- High performance dual seals
- Available in 70mm Zendow System
- Available in 80mm Legend System

### **PERFORMANCE**

- 5 and 6 chambered systems for superior thermal performance
- All round steel reinforced for structural strength
- Windows have been tested to Australian Standard AS 2047.
- Windows can be manufactured to comply with AS 3959 up to and including BAL 40, product has been tested according to the requirements of AS 1530.8.1
- Standard glazed windows achieve acoustic performance of 34 Rw
- Windows achieve a Water Penetration Resistance of 200pa

## **OTHER OPTIONS**

- Low E Insulated Glass Units can be supplied in place of clear
- Warm edge spacer
- Higher wind ratings than N3 can be achieved please specify if a higher rating is required.
- Tailored glass solutions to satisfy your needs, upgrades for safety, security, thermal performance, acoustic performance, privacy, aesthetics and comfort.