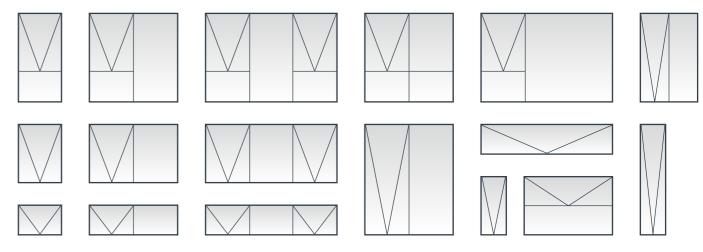

# OPTIONAL CONFIGURATIONS

- Sashes can be on left- or right-hand side.
- Drawings shown are viewed from inside.Extra sashes can be inserted into configurations.
- Extra vertical section (Mullion) can be added to configurations.
- · Transoms and mullions can be added to configurations.
- Sizes can be outside of what is shown in this chart, this chart is a guide only.

## **OPTIONAL CONFIGURATIONS**