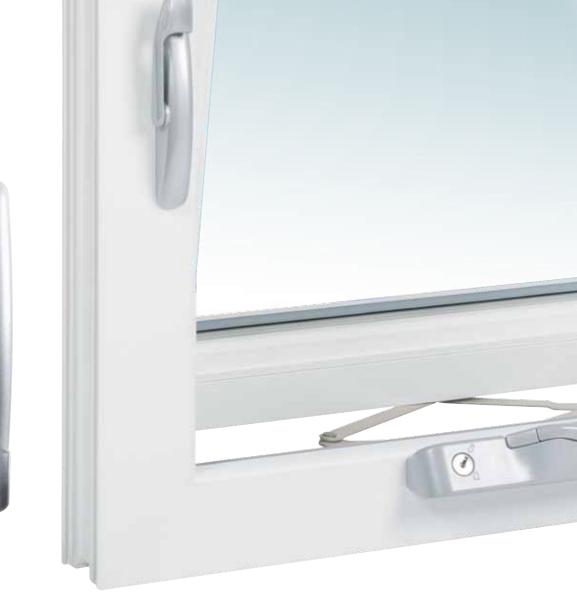

## STANDARD INCLUSIONS

- · Quality European hardware
- All window hardware comes standard with locks
- Ultimate's custom designed flyscreens
- All windows are double glazed with standard Insulated Glass Units 24mm with argon gas fill
- All windows glazed on site by our expert tradesmen
- High performance dual seals
- Available in 70mm Zendow System
- Available in 80mm Legend System

### **PERFORMANCE**

- 5 and 6 chambered systems for superior thermal performance
- All round steel reinforced for structural strength
- Windows have been tested to Australian Standard AS 2047.
- Windows can be manufactured to comply with AS 3959 up to and including BAL 40, product has been tested according to the requirements of AS 1530.8.1
- Standard glazed windows achieve acoustic performance of 34 Rw
- Windows achieve a Water Penetration Resistance of 200pa