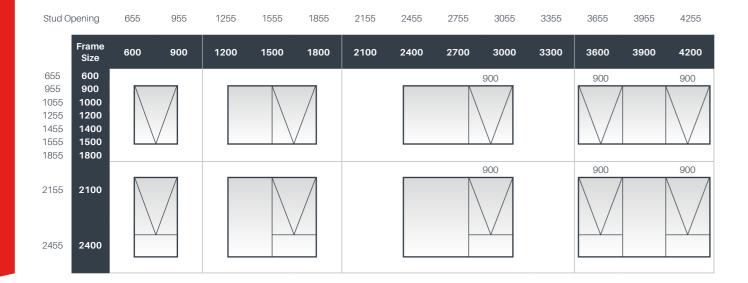

# **OPENING SIZE LIMITATIONS**

- t-hand side. Maximum sash height 1800mm
  - Maximum sash width 1800mm
  - Minimum sash height and width 500mm

# OPTIONAL CONFIGURATIONS

- Sashes can be on left- or right-hand side.
- Drawings shown are viewed from inside.Extra sashes can be inserted into configurations.
- Extra vertical section (Mullion) can be added to configurations.
- · Transoms and mullions can be added to configurations.
- Sizes can be outside of what is shown in this chart, this chart is a guide only.

# FRAME SIZE GUIDE All windows are manufactured to your specified sizes.

## **OPTIONAL CONFIGURATIONS**