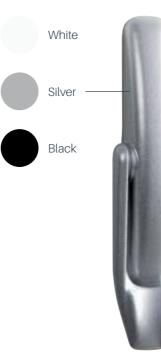

ored glass solutions to satisfy your needs, upgrades for safety, security, thermal performance, acoustic performance, privacy, aesthetics and comfort.

# **OPENING SIZE LIMITATIONS**

- t-hand side. Maximum sash height 1800mm
  - Maximum sash width 1800mm
  - Minimum sash height and width 500mm

# OPTIONAL CONFIGURATIONS

- Sashes can be on left- or right-hand side.
- Drawings shown are viewed from inside.Extra sashes can be inserted into configurations.
- Extra vertical section (Mullion) can be added to configurations.
- · Transoms and mullions can be added to configurations.
- Sizes can be outside of what is shown in this chart, this chart is a guide only.

#### .

# FRAME SIZE GUIDE All windows are manufactured to your specified sizes.



# **ACCESSORIES**

Keyed handles available in:





## **OPTIONAL CONFIGURATIONS**